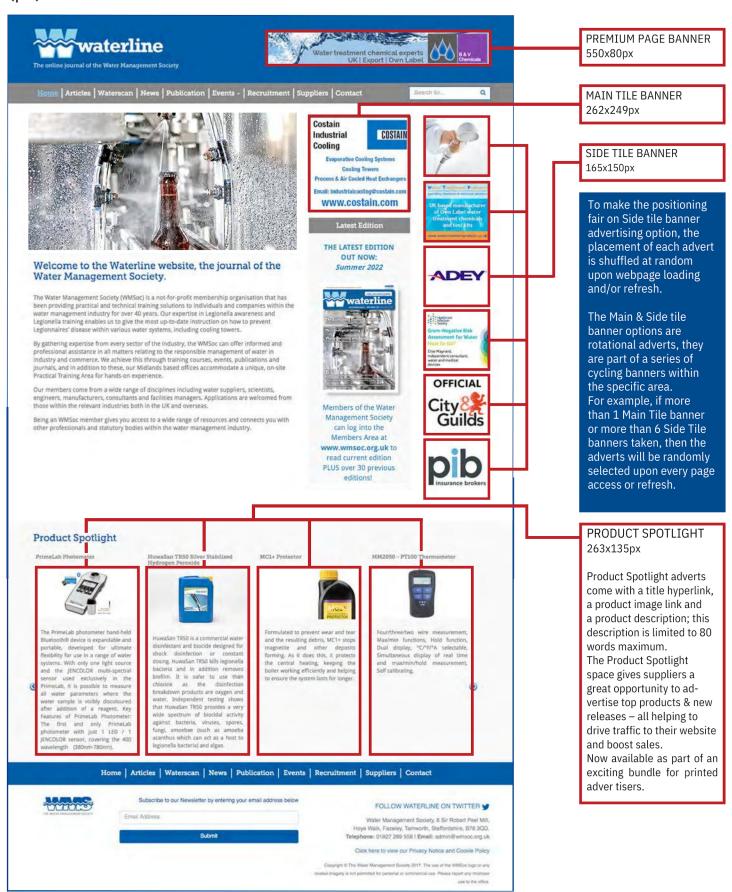

y Statement available at | *Only available when booking a printed a              | VAT@ 20%                             |        |        |        |                                                      |                                                                                |  |

TOTAL £

^Only available when booking a printed advert.

www.wmsoc.org.uk/privacy-policy.

Full Page A4 (please include a 3mm bleed) 297mm x 210mm

# waterline publication advert sizes

| Half Page Horizontal<br>120mm x 190mm | Half Page<br>Vertical 252mm x<br>90mm |
|---------------------------------------|---------------------------------------|
| Quarter Page<br>125mm x 90mm          |                                       |

## WEBSITE ADVERT SIZES ALL IN PIXELS (px)

# waterline website advert sizes



# Advertisement e-flyer options





# CURRENT WATERLINE ISSUE E-FLYER

Sponsor the current Waterline issue e-flyer: An optional extra for advertisers of the latest waterline issue. Your support will be shown with your company name, company logo graphic and a link to your website.

Place any advert in our printed publication and bundle an extra advert into our Current Issue e-flyer for JUST £50!

# ADVERTISE IN OUR NEXT £250 E-BULLETIN (WMSOC NEWS EMAIL)

Take a section in one of our regular news e-bulletins.

This space can include a short paragraph of your product/s or service/s, your company logo or promotion image and links. Enquire today to see when our next news bulletin e-flyer is scheduled, grab that space & generate interest!



# **Advertisement e-flyer** options



#### CertWM